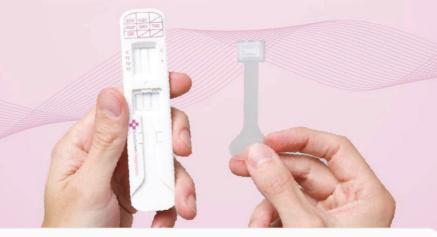

## A quick and easy form of oral drug screening

The SureSwab Rapid is an easy-to-use screening test to detect multiple drug parameters in oral fluid. It is designed to be less invasive for improved donor experience and enables rapid collection time. A simple solution suitable for workplace, rehab and clinical testing.

- Small swab for easier saturation
- Indicator to display sponge is fully saturated
- Detection of both parent and metabolic Cannabis
- Slimline design for easy transportation or storage
- Test up to 6 parameters simultaneously